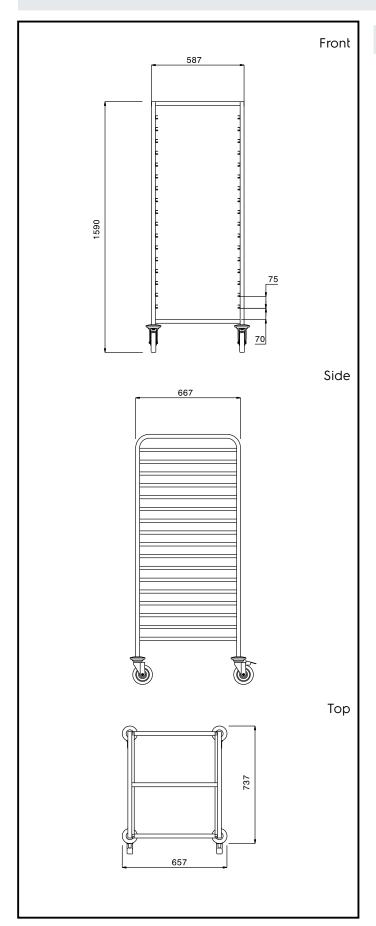

## **Key Information:**

External dimensions, Width:

361258 (CTR172)657 mmExternal dimensions, Depth:737 mmExternal dimensions, Height:1590 mmWheel material:Zinc platedWheel diameter:Ø 125Net weight:20 kg